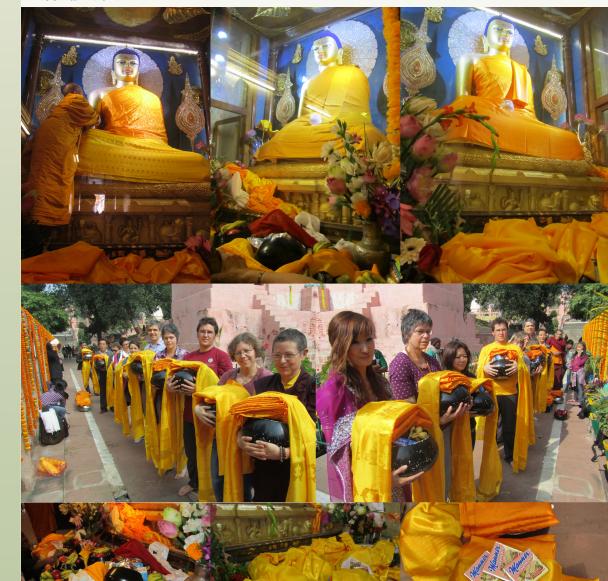

## Sacrifice of alms bowls and dharmarobe

With additional dedicated donations we could also offer 58 filled alms bowls and dharmarobe to the Buddha in the Mahabodhi Temple during the time of the Kagyu Moenlam 2012.