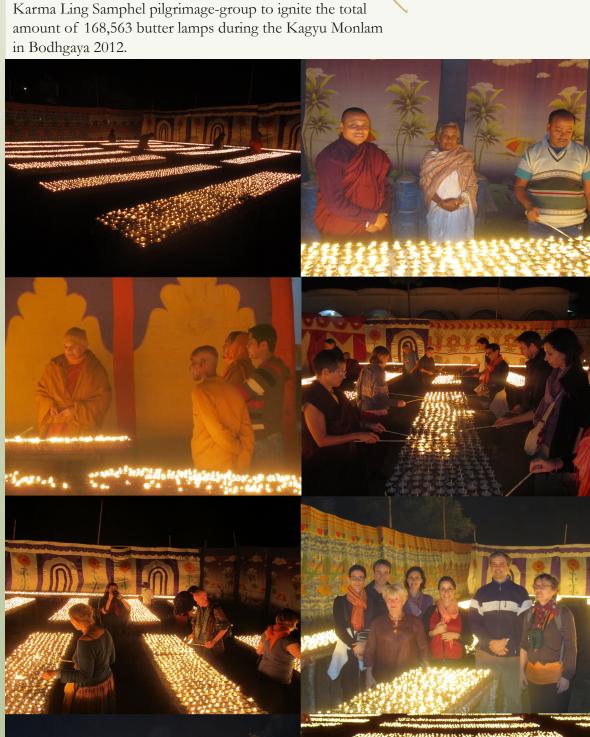

#### Sacrifice of 108,000 butter lamps

Looking back on the Vienna Karma Samphel Ling pilgrimage 2012:

With the received donations, it was possible for the Vienna Karma Ling Samphel pilgrimage-group to ignite the total