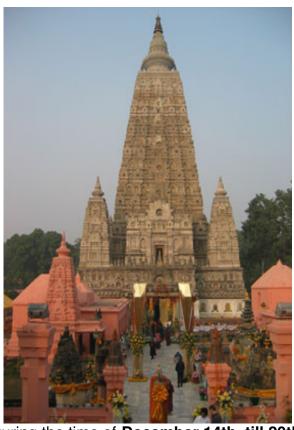

## Pilgrimage to the Kagyu Moenlam 2012 in Bodhgaya / India

During the time of **December 14th. till 20th., 2012** the Kagyu-Moenlam under the Guidance of HH 17th. Gyalwa Karmapa, Trinle Thaye Dorje, will take place in Bodhgaya. It is a fact that it is very benedictional to participate at the Moenlam. In presence of a great Bodhisattva, the Participants will recitating together the Samantabhadra-Prayers.

Because of this Occasion, I organize a Group travel to the Kagyu-Moenlam in addition we will also visit Varanasi and Sarnath. One of the Program-Highlights will be the Aarati-Ceremony (Praising the Ganga Evening-Cermemony), an early-morning Boat-Trip at the Ganges River as well as a visit of Sarnath, the place where Buddha Shakyamuni gave his first teachings after his enlightment. Arround Bodhgaya we will visit 2 very special Mahakala-Places..

| Traveltime: December 08th 24th., 2012 |  |
|---------------------------------------|--|
|                                       |  |

We will visit following Places at our KSL-Pilgrimage:

- Delhi
- **Varanasi/Sarnath:** the place where Buddha Shakyamuni gave his first teachings after his enlightment
  - Bodhgaya: the place where Buddha Sakyamuni attained enlightenment
  - Dhungeswara/Bodhgaya: the place where Buddha Shakyamuni practiced asceticism
  - Delhi